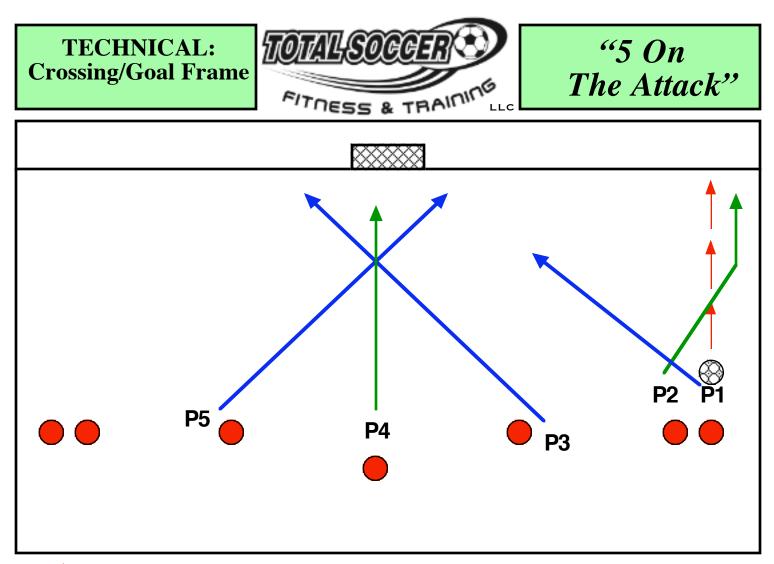

| NUMBER OF PLAYERS: 5                                                         |
|------------------------------------------------------------------------------|
| SETUP: 7 cones 👝 across the field. two each about 5 yards from the sideli    |
| three that stretch across the width of the 18-yard box                       |
|                                                                              |
| DRILL:                                                                       |
| > Player 1 plays ball down flank and makes diagonal run to goal              |
| > Player 2 overlaps Player 1 and chases ball                                 |
| > Players 3 and 5 criss-cross at top of box with Player 3 framing Far Post a |
| Player 5 framing Near Post                                                   |
| > Player 4 waits for Players 3 and 5 to make their framing runs and then     |
| covers the middle goal area                                                  |
| > Player 2 crosses the ball                                                  |
| <br>PROGRESSION:                                                             |