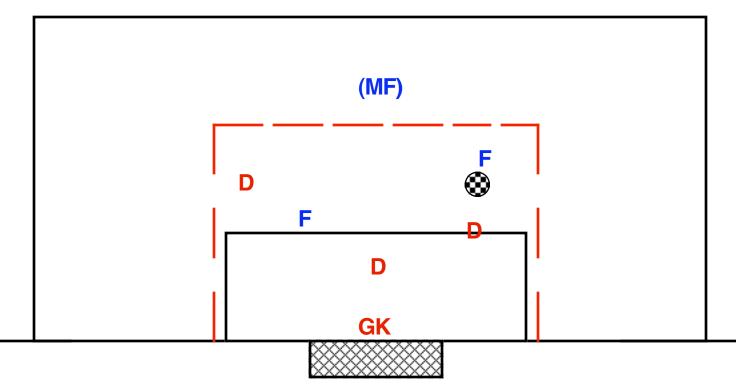

# "Finishing in the Box" 2v3 + Goalkeeper

**NUMBER OF PLAYERS:** 6 OR 7

GRID: 6-yard Box extended out 12 yards (12 yards long x 20 yards wide)

#### GAME:

- > two (2) forwards vs. three (3) defenders + one (1) goalkeeper
- > the two (2) forwards attempt to score a goal
- > the three (3) defenders and the goalkeeper play keepaway
- > one (1) defender has to remain inside the 6-yard box

#### Variation:

- -- add a midfielder as a "support" player for the two (2) forwards
- -- support midfielder has to remain outside grid and look for shot on goal as well as passing options