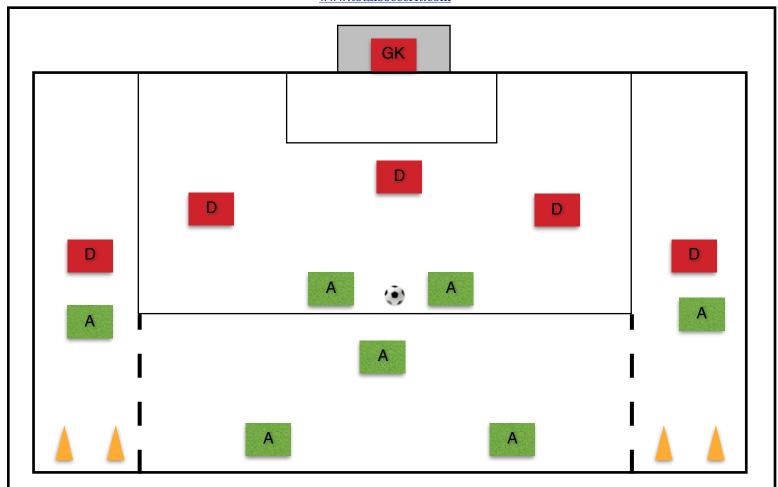

**DRILL: TACTICAL** 

TRAINING THE 3-5-2
7 v 5 + GK

## **DRILL DESCRIPTION**

GRID SIZE: Half field. Set up channels on each side of the 18-yard box as shown above; place goals (for Defenders to score through) inside the channels

7 ATTACKERS (GREEN A) IN 2-3-2 SHAPE, SIMULATING #5 & #8, #6, #7 & #10 + TWO FORWARDS 5 DEFENDERS (RED D) IN 3-2 SHAPE, SIMULATING BACK THREE AND WING MIDFIELDERS

## COACHING POINTS

- HERE WE ARE COACHING OUR FRONT 7 (2 FRONT-RUNNING FORWARDS + 2 WING MIDFIELDERS + 3 CENTRAL MIDFIELDERS ATTACKING, HOLDING & DEFENSIVE) VS. OUR BACK 3 CENTERBACKS + 2 WING MIDFIELDERS
- + ATTACKING EMPHASIS IN ON PLAYING WIDE AND GETTING A 2V1 INSIDE THE FLANK CHANNELS